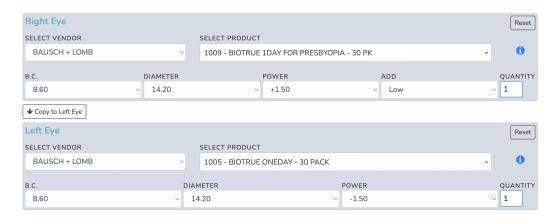

Select B+L from the **Select Vendor Menu** on the ordering page. Scroll the **Select Product Dropdown** menu to find qualifying BioTrue 30-pack products. You will see the SP00005 promo code below each qualifying product.

Add 2 qualifying 30-pack B+L products to your cart and then click Add To Cart

After adding 2 qualifying B+L products to your cart, **scroll back up** to either the left or right eye. Select B+L from the Vendor dropdown menu and **SP00005 B&L NEW WEARER PROMO** in the Select Product dropdown menu. Choose Quantity 1 and add that to your cart as well. No need to apply the promo code to each eye, one will suffice.