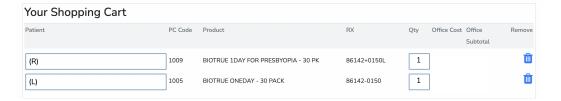

Add 2 qualifying 30-pack B+L products to your cart and then click Add To Cart

After adding 2 qualifying B+L products to your cart, **scroll back up** to either the left or right eye. Select B+L from the Vendor dropdown menu and **SP00005 B&L NEW WEARER PROMO** in the Select Product dropdown menu. Choose Quantity 1 and add that to your cart as well. No need to apply the promo code to each eye, one will suffice.