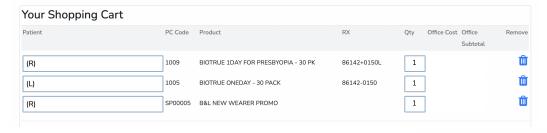

Add 2 qualifying 30-pack B+L products to your cart and then click Add To Cart

After adding 2 qualifying B+L products to your cart, **scroll back up** to either the left or right eye. Select B+L from the Vendor dropdown menu and **SP00005 B&L NEW WEARER PROMO** in the Select Product dropdown menu. Choose Quantity 1 and add that to your cart as well. No need to apply the promo code to each eye, one will suffice.

**Confirm** pop-up notice.

6

Now that both of your **products and promo code are in your cart**, simply click

Complete Order

Order Successfully Submitted