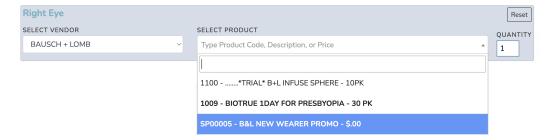

Select B+L from the **Select Vendor Menu** on the ordering page. Scroll the **Select Product Dropdown** menu to find qualifying BioTrue 30-pack products. You will see the SP00005 promo code below each qualifying product.

Add 2 qualifying 30-pack B+L products to your cart and then click Add To Cart

After adding 2 qualifying B+L products to your cart, **scroll back up** to either the left or right eye. Select B+L from the Vendor dropdown menu and **SP00005 B&L NEW WEARER PROMO** in the Select Product dropdown menu. Choose Quantity 1 and add that to your cart as well. No need to apply the promo code to each eye, one will suffice.