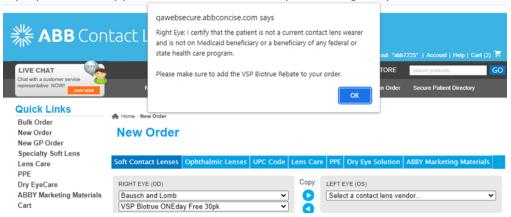

## Step 2 – Select Manufacturer and Product

| Quick Links               | Home : New Order                                                           |              |                                            |       |
|---------------------------|----------------------------------------------------------------------------|--------------|--------------------------------------------|-------|
| Bulk Order                | WE Home I New Order                                                        |              |                                            |       |
| New Order                 | New Order                                                                  |              |                                            |       |
| New GP Order              |                                                                            |              |                                            |       |
| Specialty Soft Lens       |                                                                            |              |                                            |       |
| Lens Care                 | Soft Contact Lenses Ophthalmic Lenses UPC Coo                              | le Lens Care | e PPE Dry Eye Solution ABBY Marketing Mate | rials |
| PPE                       |                                                                            |              |                                            |       |
| Dry EyeCare               | RIGHT EYE (OD)                                                             | Copy:        | LEFT EYE (OS)                              |       |
| ABBY Marketing Materials  | Bausch and Lomb                                                            | - D          | Select a contact lens vendor               | ~     |
| Cart                      | Select a product                                                           | · ()         |                                            |       |
| Patient Credit Card Order | Soflens Daily Disp for Astig 30 pack                                       |              |                                            |       |
| Patient Reorder/AutoShip  | Soflens Daily Disp for Astig Dx 10pk                                       |              |                                            |       |
| Secure Patient Directory  | Soflens Daily Disposable 90 pack<br>Soflens Daily Disposable Dx 5pk        |              |                                            |       |
| Pending Approval          | SofLens Multi-Focal 6 pack                                                 |              |                                            |       |
| my Price List             | SofLens Multi-Focal Dx 1pk                                                 |              |                                            |       |
| Track an Order            | SofLens Toric 6 pack                                                       | -            |                                            |       |
| Invoice Search            | SofLens Toric Dx 1pk                                                       |              |                                            |       |
| ECP Tools                 | Ultra 6 pack                                                               |              |                                            |       |
| Specials & Promotions     | ULTRA for Astigmatism 6pk                                                  |              |                                            |       |
| Direct Ship Report        | ULTRA for Astigmatism Dx 1pk                                               | ectory       |                                            |       |
| Scanner Installation      | Ultra for Presbyopia 6pk                                                   |              |                                            |       |
| ABB News & Alerts         | Ultra for Presbyopia Dx 1pk<br>Ultra Multifocal for Astig Dx 1pk           |              |                                            |       |
| Manufacturers             | Ultra Multifocal for Astigmatism 6pk<br>VSP Biotrue ONEday Astig Free 30pk | edb          | ock C                                      |       |
| Alcon ▽                   | VSP Biotrue ONEday Free 30pk                                               |              | uch                                        |       |
| Bausch & Lomb ▽           | VSP Biotrue ONEday Presb Free 30pk<br>VSP BIOTRUE REBATE                   | - concer     | INS. GET STARTED                           |       |

CooperVision ▽

Step 3 - Select the power and quantity, enter the patient's name, and click Add to Shopping Cart.

| _ast Name: | Date of Birth: (MM/DD/YYYY) | Email Address: |
|------------|-----------------------------|----------------|
| Bojcic     |                             |                |
|            |                             |                |

Step 4 – Pop up note will appear. Click OK to confirm patient eligibility.

Step 5 - Select the VSP Biotrue Rebate and click Add to Shopping Cart.

A Home : New Order

| oft Contact Lenses Opht                                            | halmic Lenses | UPC Code | E Lens Care | PPE Dry Eye S        | olution    | ABBY Mark    | eting Materials |
|--------------------------------------------------------------------|---------------|----------|-------------|----------------------|------------|--------------|-----------------|
| RIGHT EYE (OD)                                                     |               |          | Copy:       | LEFT EYE (OS)        |            |              |                 |
| Bausch and Lomb                                                    |               | •        | • •         | Select a contact     | lens ver   | dor          | ~               |
| VSP BIOTRUE REBATE                                                 |               | •        |             | Note: Dx = Diagn     | ostic or 1 | Frial Lenses |                 |
| Note: Dx = Diagnostic or Tri                                       | al Lenses     |          | _           |                      |            |              |                 |
| Base Curve                                                         | 8.60          | ~        |             |                      |            |              |                 |
| Diameter                                                           | 14.20         | ~        |             |                      |            |              |                 |
|                                                                    |               |          |             |                      |            |              |                 |
| Power                                                              | +0.00         | ~        |             |                      |            |              |                 |
| Power<br>Quantity                                                  |               | ~        |             |                      |            |              |                 |
| Quantity                                                           | 1             | ~        |             |                      |            |              |                 |
| Quantity Rx Expiration Date: 6/23/                                 | 1             |          |             |                      |            |              |                 |
| Quantity Rx Expiration Date: 6/23/                                 | 1             |          |             |                      |            |              |                 |
| Quantity Rx Expiration Date: 6/23/ der Type                        | 1             |          |             |                      |            |              |                 |
| Quantity Rx Expiration Date: 6/23/ der Type Ship to Office Address | 1             |          |             |                      |            |              |                 |
| Quantity                                                           | 1             |          | Date        | of Birth: (MADDYYYY) | E          | mail Addres  | S:              |