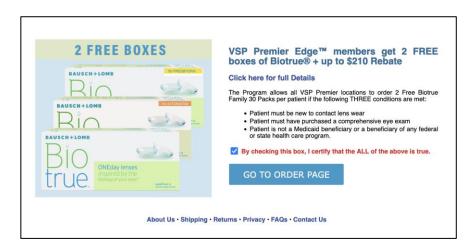

Step 3 - Agree to terms and conditions. (If account doesn't check the box, they cannot proceed to the order page).

Step 4 - Order Page. ONLY shows B+L BTOD family 30-packs. Account can only order 2 boxes total and ship to office or patient.