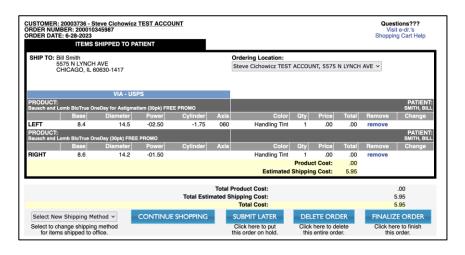

Step 5 - Shopping cart. Product is added to cart with a ZERO cost, with appropriate shipping total. A patient rebate form will be included in the shipping box.