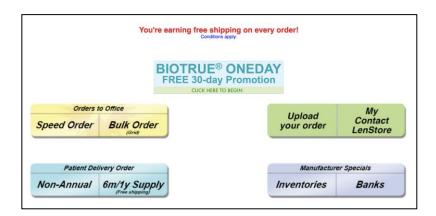

## Biotrue® ONEday FREE 30-Day Supply Promotion

Ordering instructions for www.e-dr.com

Step 1 - Log on to the site. Home page promo graphic ONLY appears to VSP approved accounts.

Step 2 –Click promo graphic.