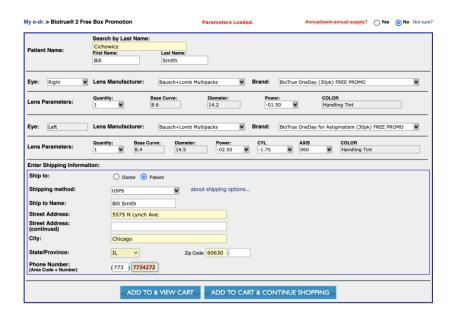

Step 3 - Agree to terms and conditions. (If account doesn't check the box, they cannot proceed to the order page).

Step 4 - Order Page. ONLY shows B+L BTOD family 30-packs. Account can only order 2 boxes total and ship to office or patient.