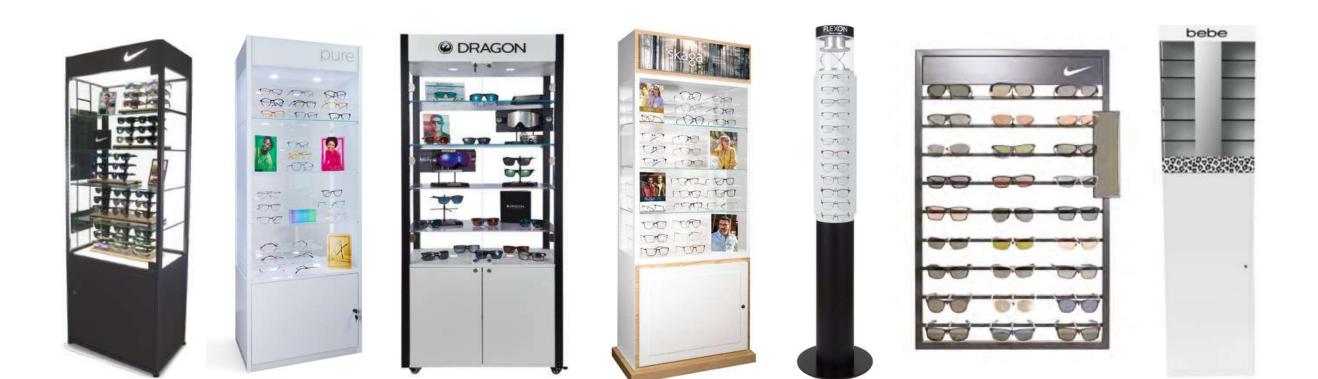

### Our **merchandising solutions** to promote sell-through

From seasonal collateral to free-standing fixtures, we have the right merchandising elements to engage the customer and help drive sell-through.

Free standing fixtures ship free of charge exclusively to Platinum level VSP Premier Edge practices.

#### Our **merchandising solutions** to promote sell-through

From seasonal collateral to free-standing fixtures, we have the right merchandising elements to engage the customer and help drive sell-through.