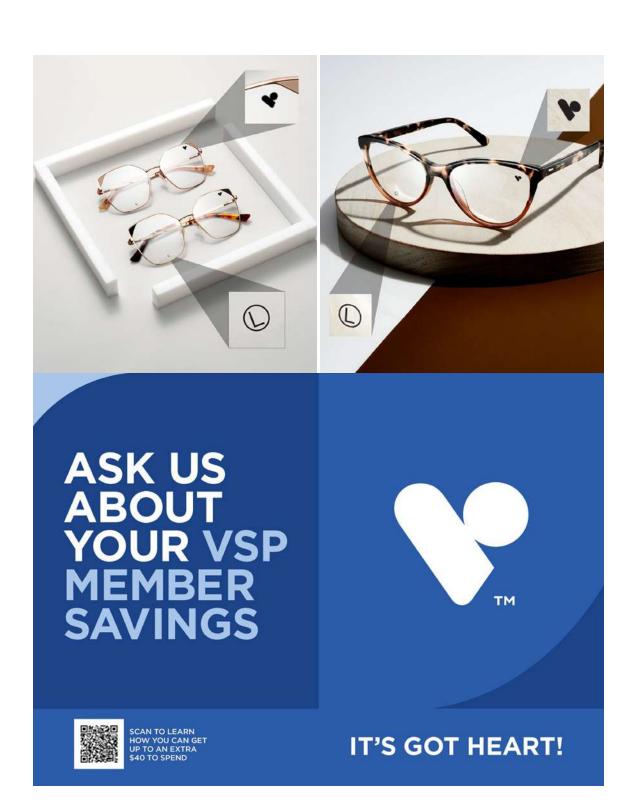

#### Follow Your **Heart**

As part of the **"Follow Your Heart"** initiative, Marchon and Altair® frames are now stamped with the VSP heart logo on the upper left lens (excluding sunglasses), making it easier for VSP patients to identify the brands that will maximize their VSP benefits.

"Follow Your Heart" point-of-purchase materials are available upon request to help your patients learn about extra money they have available to spend when using their VSP benefits.

To further help with frame-selection, Marchon and Altair introduced a new consumer-friendly sizing method, with markings ranging from XS to XL stamped on the lower right lens. This can help quickly identify frames for patients based on overall frame size. This doesn't replace the traditional sizing method that remains stamped on the temple.