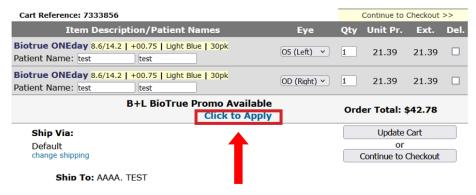

## **BAUSCH + LOMB VSP BIOTRUE ONEDAY FREE 30 PK PROMOTION**

To access the Bausch + Lomb promotion, please follow the steps below:

Log in to OOGP.com.

When you select one of the following three products, you will receive a message stating that the B+L Biotrue ONEday promotion is available:

- Biotrue ONEday Sphere 30 PK
- · Biotrue ONEday for Astigmatism 30 PK
- Biotrue ONEday for Presbyopia 30 PK

Once you click on Click to Apply, you will need to agree to the terms by clicking on OK.

I certify that the patient is not a current contact lens wearer, and is not a Medicaid beneficiary or a beneficiary of any federal or state health care program. (Click OK to agree to these terms)

OK

Cancel

After agreeing to the terms, the cart page will refresh and contain the following promo item: **"B+L BIOTRUE ONEDAY 30 PK PROMO"** 

## \*\*Please note:

- For promo orders sent to office, rebate sheets will be provided in the shipping box; please adhere a sheet to one box of patient
  product before dispensing.\*\*
- Standard OOGP shipping rates apply to ALL orders for this promo, regardless of current freight rates applied to other orders.\*\*