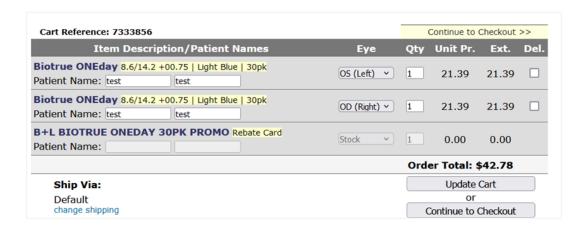

## \*\*Please note:

- For promo orders sent to office, rebate sheets will be provided in the shipping box; please adhere a sheet to one box of patient
  product before dispensing.\*\*
- Standard OOGP shipping rates apply to ALL orders for this promo, regardless of current freight rates applied to other orders.\*\*